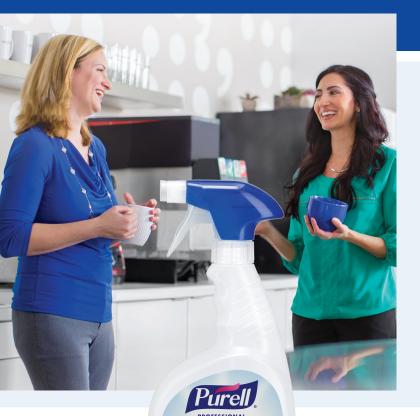

## Powerful Germ Kill, **PURELL Peace of Mind.**

KILLS 22 GERMS IN 30 SECONDS. NO HARSH FUMES.

#### **PURELL TOUCHABLE® Technology**

No handwashing, gloves, or safety glasses required. No harsh fumes.

#### **MULTI-SURFACE PERFORMANCE**

Proven across most hard and soft surfaces.